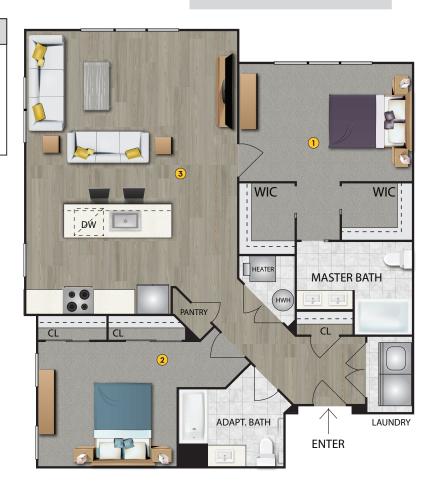

## 2-G2

- •1,272 Sq. Feet
- 2 Bedrooms
- · 2 Baths

## DIMENSIONS

10' - 7" x 15' - 7.5"

2- Bedroom #2 11' - 1.5" x 12' - 5"

3 | Living/Dining Area 18' - 11.5" x 17' - 7"

Plans and furnishings are for marketing purposes only, and are not to scale. Please inspect construction, subdivision, utility, landscape and other plans available through leasing center for complete and specific information. Actual locations may vary and items shown or not shown on this place are subject to errors, omissions and field changes.